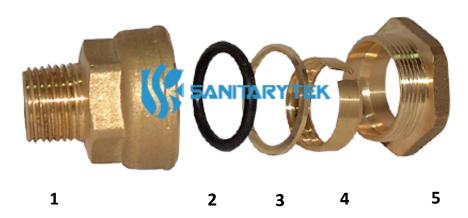

## Structure

| Item | Description          | Material |
|------|----------------------|----------|
| 1    | Body                 | brass    |
| 2    | O ring               | NBR      |
| 3    | Washer ring          | brass    |
| 4    | Compression (C-Ring) | brass    |
| 5    | Nut                  | brass    |